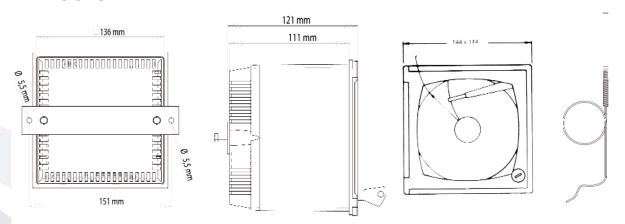

days                                                                                                                 |
| Temperature sensor     | Capillary tube ø2.5 mm, lenght from 1 to 20 m<br>Probe length from 100 mm to 350 mm ø10 mm<br>Capillary tube: copper or stainless steel |
| Autonomy               | 1 year for the 1,5V battery (quartz movement)                                                                                           |
| Circular paper diagram | 125mm                                                                                                                                   |
| Lock                   | Magnétic lock                                                                                                                           |

## **DIMENSIONS**



## **CUSTOMIZATION**

The Minidisque module can easily be customized.

Specific cover and diagrams with your logo can be supplied.





# **APPLICATIONS**

The minidisque can be integrated in your refrigerators, freezers, incubators, climatic chambers, refrigerated cells...



JRI, Société par actions simplifiée au capital de 4 000 000 €
Pôle logistique / 2 Rue de la Voivre / PA Technoland / BP 21 / 25490 FESCHES LE CHÂTEL / France
SIRET 380 332 858 00030 - Tél : +33 (0)3 81 30 68 04 / Fax : +33 (0)3 81 30 60 99 / sales@jri.fr