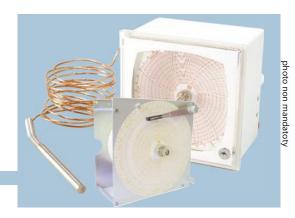

# Minidisques modules SELF- CONTAINED CHART RECORDERS

For OEM applications

The Minidisque module has been specifically designed for OEM applications. The module measures temperature by means of a probe filled with a neutral gas linked to a capillary tube. This technology provides you with temperature recorders without electronics. No power supply is required. A spring maintains the fiber pen arm for a better reliability of the system. A locked door avoids any trouble during the monitoring process.