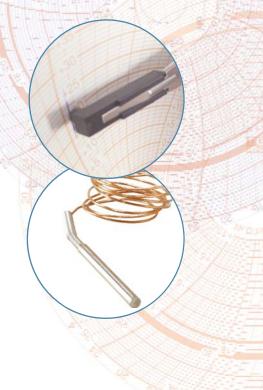

# Minidisques modules SELF- CONTAINED CHART RECORDERS

For OEM applications

The Minidisque module has been specifically designed for OEM applications. The module measures temperature by means of a probe filled with a neutral gas linked to a capillary tube. This technology provides you with temperature recorders without electronics. No power supply is required. A spring maintains the fiber pen arm for a better reliability of the system. A locked door avoids any trouble during the monitoring process.

### **TECHNICAL FEATURES**

| Measurement range      | from -100°C to +250°C (with standard gap 50°C between min/max values) specific range on request, °C and °F on request                   |
|------------------------|-----------------------------------------------------------------------------------------------------------------------------------------|
| Accuracy               | ±2% of gap or ±1°C                                                                                                                      |
| Clock Mechanism        | Quartz                                                                                                                                  |
| Rotation               | 1 tr 24 hours or 7 days                                                                                                                 |
| Temperature sensor     | Capillary tube ø2.5 mm, lenght from 1 to 20 m<br>Probe length from 100 mm to 350 mm ø10 mm<br>Capillary tube: copper or stainless steel |
| Autonomy               | 1 year for the 1,5V battery (quartz movement)                                                                                           |
| Circular paper diagram | 125mm                                                                                                                                   |
| Lock                   | Magnétic lock                                                                                                                           |